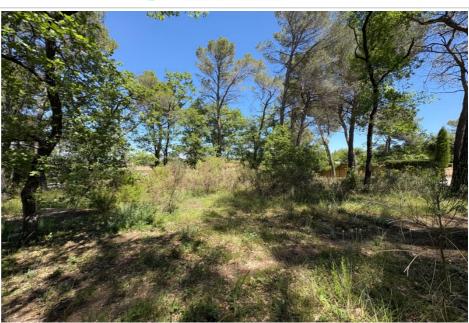

## **GREASQUE 13850**

Very beautiful 900m2 wooded plot located in Gréasque not far from amenities (shops and college)

UG zone with ground area between 10 and 15% (90 to 135m2)  $\times$  2 (max height of 8m).