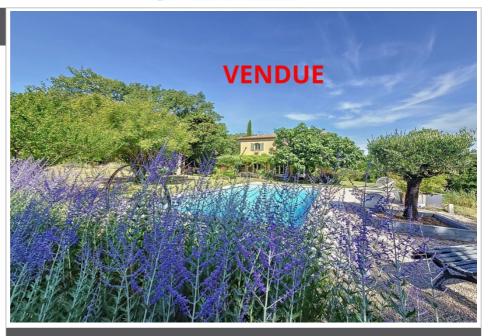

## Property ref. 889V666M Mimet

MIMET LA DIOTE - Mas Provençal T5 + four independent T2s.

In an exceptional setting, come and discover this magnificent Provençal farmhouse style country house of 170 m². You have on one level a living room with semi-open kitchen, a dining room that can be closed into a bedroom, a bathroom and a toilet. Upstairs, three large bedrooms including a master suite, an 8 m² office, an additional bathroom, a toilet and a dressing room.

The land of nearly 5,400 m² offers a splendid and peaceful living environment, the house opens onto a south-facing terrace with the garden and swimming pool continuing.

The "little" surprise of this residence: a completely independent house at the rear of the land has been divided into four T2s currently rented.