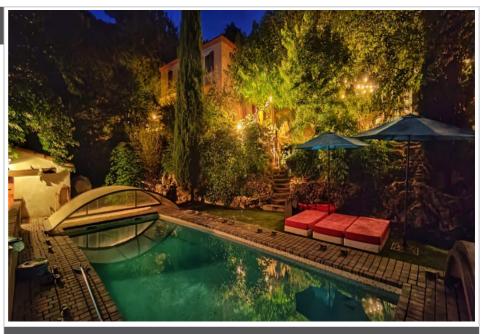

## Bastide ref. 889V600M Mimet

MIMET- 13105 - Your Agents have a Heart offer you, in a green setting and in absolute calm, this superb bastide of 130m2 on a plot of 1,800m2.

You will be won over by the charm of this traditional construction, its volumes, and its rural environment with, on the ground floor, a large living room and its open kitchen, a bedroom (possibility of transforming it into a master suite), laundry room/cellar and access to a large workshop.

On the 1st floor, you will find 3 bedrooms, one with a shower, a large bathroom and an office space.

On the ground, a beautiful swimming pool area and its technical room, a vegetable garden, and a beautiful wooded area.