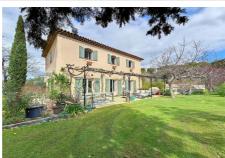

## Bastide ref. 889V478M Mimet

MIMET LA DIOTE - Mas Provençal T5 + four independent T2s.

In an exceptional setting, come and discover this magnificent Provençal farmhouse style country house of 170 m². You have on one level a living room with semi-open kitchen, a dining room that can be closed into a bedroom, a bathroom and a toilet. Upstairs, three large bedrooms including a master suite, an 8 m² office, an additional bathroom, a toilet and a dressing room.

The land of nearly 5,400 m² offers a splendid and peaceful living environment, the house opens onto a south-facing terrace with the garden and swimming pool continuing.

The "little" surprise of this residence: a completely independent house at the rear of the land has been divided into four T2s currently rented.