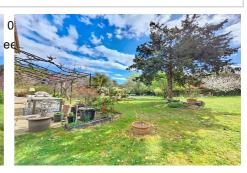

## Bastide ref. 889V478M Mimet

MIMET LA DIOTE - Mas Provençal T5 + four independent T2s.

In an exceptional setting, come and discover this magnificent Provençal farmhouse style country house of 170 m². You have on one level a living room with semi-open kitchen, a dining room that can be closed into a bedroom, a bathroom and a toilet. Upstairs, three large bedrooms including a master suite, an 8 m² office, an additional bathroom, a toilet and a dressing room.

The land of nearly 5,400 m² offers a splendid and peaceful living environment, the house opens onto a south-facing terrace with the garden and swimming pool continuing.

The "little" surprise of this residence: a completely independent house at the rear of the land has been divided into four T2s currently rented.