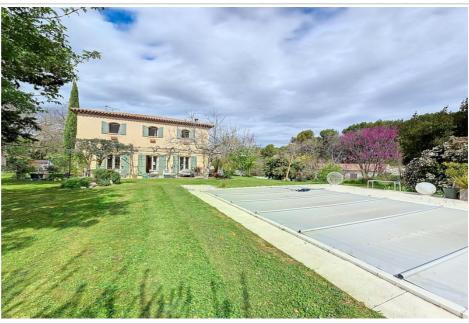

## Bastide ref. 889V478M Mimet

MIMET LA DIOTE - Mas Provençal T5 + four independent T2s.

In an exceptional setting, come and discover this magnificent Provençal farmhouse style country house of 170 m². You have on one level a living room with semi-open kitchen, a dining room that can be closed into a bedroom, a bathroom and a toilet. Upstairs, three large bedrooms including a master suite, an 8 m² office, an additional bathroom, a toilet and a dressing room.

The land of nearly 5,400 m² offers a splendid and peaceful living environment, the house opens onto a south-facing terrace with the garden and swimming pool continuing.

The "little" surprise of this residence: a completely independent house at the rear of the land has been divided into four T2s currently rented.