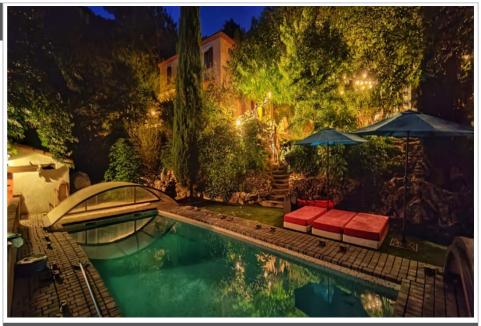

## Benefits:

pool, double glazing, fireplace, Bedroom on ground floor, calm

- 4 bedroom
- 1 terrace
- 1 bathroom
- 1 show er
- 2 WC
- 4 parkings

Energy class (old measure): D

Climate class : B

Document non contractuel 17/05/2024 - Prix T.T.C

On the 1st floor, you will find 3 bedrooms, one with a shower, a large bathroom and an office space.

On the ground, a beautiful swimming pool area and its technical room, a vegetable garden, and a beautiful wooded area.