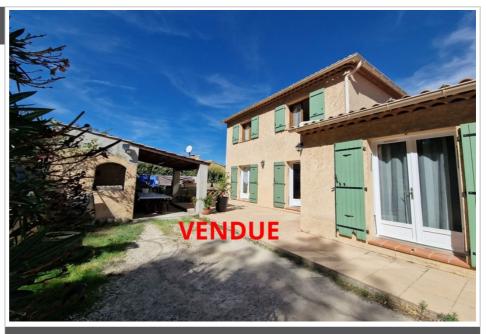

## House ref. 889V387M Mimet

In the popular area of Bastide Neuve in Mimet, I invite you to come and discover this detached house built in the 1990s.

After passing through the automatic gate, you access the house via a few steps to discover a reception hall, a large living room with fireplace, a dining room and the openable kitchen.

These three rooms access the south-facing terrace, with a gate for lovers of forest walks without taking the car!

On this level, accessible without stairs from the ground, you will also benefit from a large bedroom and a small bathroom (shower and hand basin) as well as a separate WC.