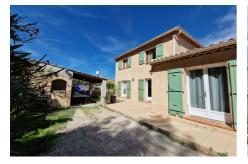

## House ref. 889V387M Mimet

In the popular area of Bastide Neuve in Mimet, I invite you to come and discover this detached house built in the 1990s.

After passing through the automatic gate, you access the house via a few steps to discover a reception hall, a large living room with fireplace, a dining room and the openable kitchen.

These three rooms access the south-facing terrace, with a gate for lovers of forest walks without taking the car!

On this level, accessible without stairs from the ground, you will also benefit from a large bedroom and a small bathroom (shower and hand basin) as well as a separate WC.