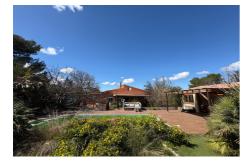

Two beds in an attic room are located upstairs.

A landscaped garden of 746 m<sup>2</sup> facing south with swimming pool, summer kitchen, jacuzzi and sauna, an outbuilding of 12 m<sup>2</sup> with shower, as well as a garage and a carport complete this property.