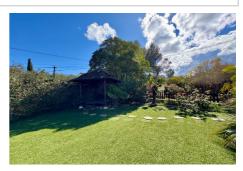

Two beds in an attic room are located upstairs.

A landscaped garden of 746 m<sup>2</sup> facing south with swimming pool, summer kitchen, jacuzzi and sauna, an outbuilding of 12 m<sup>2</sup> with shower, as well as a garage and a carport complete this property.