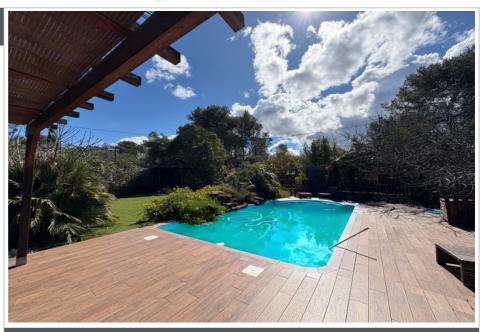

Two beds in an attic room are located upstairs.

A landscaped garden of 746 m<sup>2</sup> facing south with swimming pool, summer kitchen, jacuzzi and sauna, an outbuilding of 12 m<sup>2</sup> with shower, as well as a garage and a carport complete this property.