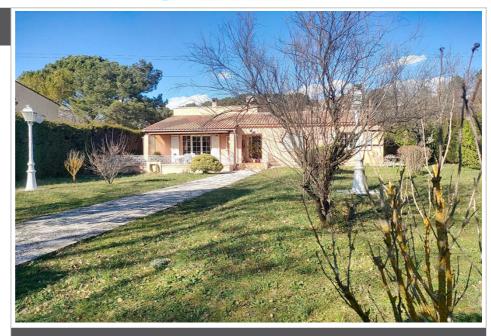

## House ref. 889V1614M Fuveau

Fuveau 13710 - exclusive to Amépi Arc Valley

This single-storey house also has an independent double garage, a veranda, as well as a large south-facing terrace.

It is equipped with an electric heating system with heat transfer fluid and a fireplace with insert, reversible air conditioning in the living room.

Fully fenced, its land is flat and suitable for a swimming pool.

This house will delight a family wishing to acquire a property in a privileged area and close to all amenities (schools, stadium, pine forest).