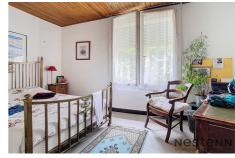

1st floor: kitchen, living room, bathroom, separate toilet as well as two bedrooms, one of which is almost 20 m<sup>2</sup>;

2nd floor: attic of 45 m² (possibility of increasing the height).

To complete this property, an old sheepfold of 136 m<sup>2</sup> is located behind the house!