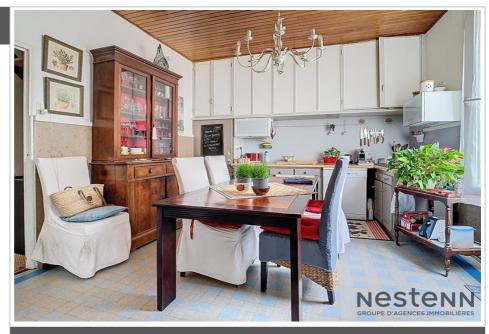

1st floor: kitchen, living room, bathroom, separate toilet as well as two bedrooms, one of which is almost 20 m<sup>2</sup>;

2nd floor: attic of 45 m² (possibility of increasing the height).

To complete this property, an old sheepfold of 136 m<sup>2</sup> is located behind the house!