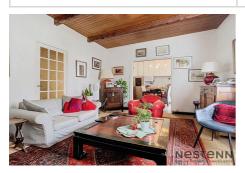

1st floor: kitchen, living room, bathroom, separate toilet as well as two bedrooms, one of which is almost 20 m<sup>2</sup>;

2nd floor: attic of 45 m² (possibility of increasing the height).

To complete this property, an old sheepfold of 136 m<sup>2</sup> is located behind the house!