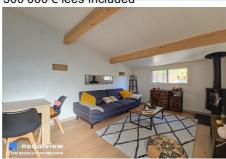

The house consists on one level of a beautiful living room with wood stove, a large fully equipped and modern kitchen, a bathroom with shower, double sink, corner jacuzzi bath.

Upstairs you will find two bedrooms.