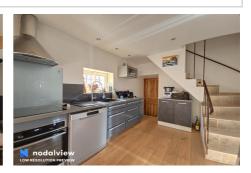

The house consists on one level of a beautiful living room with wood stove, a large fully equipped and modern kitchen, a bathroom with shower, double sink, corner jacuzzi bath.

Upstairs you will find two bedrooms.