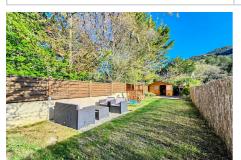

The exterior is not left out thanks to its beautiful terrace and garden, facing south. A barbecue area and garden shed complete this magnificent product.

Services: PVC double glazing, wood stove, mains drainage, garden shed, terrace, garden.