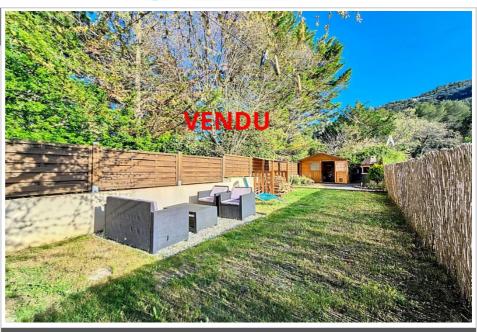

The exterior is not left out thanks to its beautiful terrace and garden, facing south. A barbecue area and garden shed complete this magnificent product.

Services: PVC double glazing, wood stove, mains drainage, garden shed, terrace, garden.