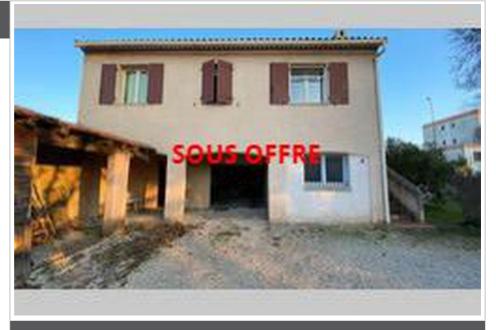

## House ref. 889V482M Gardanne

## **UNDER OFFER**

GARDANNE - 13120 - AMEPI EXCLUSIVE - Close to shops and schools. In a residential area, house composed on the first floor of a 68 m² two-bedroom apartment rented for 930 euros including 65 euros of charges until the end of 2024. And on the ground floor of a former study office and workshop of approximately 55 m² with independent access, (ideal for liberal profession or possibility of making an independent apartment.) Conversion into a single house of approximately 120 m² also possible. All on approximately 327 m² of plot with private parking and garden and small lean-to.