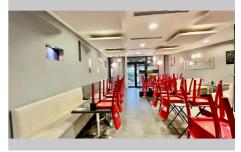

## ref. 889P1C Le Tholonet

Take the opportunity to acquire a 100 m² restaurant under a commercial lease in Tholonet, benefiting from a solid financial balance sheet and a loyal clientele. With a capacity of 54 seats including 15 on terraces, ideally located in a popular location, this establishment enjoys exceptional visibility.

As an added bonus, it is partnered with a neighboring hotel, offering an established clientele, opportunities for special events and unique business synergy.

This offer represents a lucrative opportunity for entrepreneurs looking to invest in a multi-purpose space.