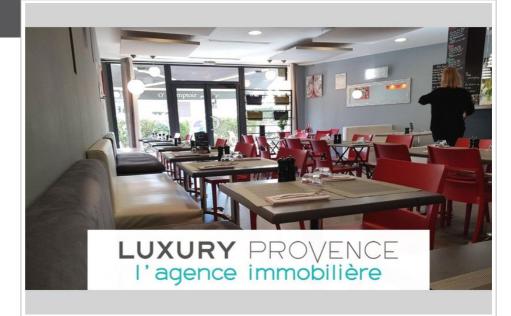

## ref. 889P1C Le Tholonet

Take the opportunity to acquire a 100 m² restaurant under a commercial lease in Tholonet, benefiting from a solid financial balance sheet and a loyal clientele. With a capacity of 54 seats including 15 on terraces, ideally located in a popular location, this establishment enjoys exceptional visibility.

As an added bonus, it is partnered with a neighboring hotel, offering an established clientele, opportunities for special events and unique business synergy.

This offer represents a lucrative opportunity for entrepreneurs looking to invest in a multi-purpose space.