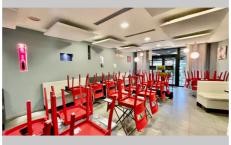

## ref. 889P1C Le Tholonet

Take the opportunity to acquire a 100 m² restaurant under a commercial lease in Tholonet, benefiting from a solid financial balance sheet and a loyal clientele. With a capacity of 54 seats including 15 on terraces, ideally located in a popular location, this establishment enjoys exceptional visibility.

As an added bonus, it is partnered with a neighboring hotel, offering an established clientele, opportunities for special events and unique business synergy.

This offer represents a lucrative opportunity for entrepreneurs looking to invest in a multi-purpose space.