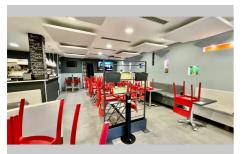

## ref. 889P1C Le Tholonet

Take the opportunity to acquire a 100 m² restaurant under a commercial lease in Tholonet, benefiting from a solid financial balance sheet and a loyal clientele. With a capacity of 54 seats including 15 on terraces, ideally located in a popular location, this establishment enjoys exceptional visibility.

As an added bonus, it is partnered with a neighboring hotel, offering an established clientele, opportunities for special events and unique business synergy.

This offer represents a lucrative opportunity for entrepreneurs looking to invest in a multi-purpose space.