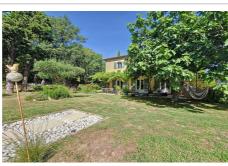

## Property ref. 889V666M Mimet

MIMET LA DIOTE - Mas Provençal T5 + four independent T2s.

In an exceptional setting, come and discover this magnificent Provençal farmhouse style country house of 170 m². You have on one level a living room with semi-open kitchen, a dining room that can be closed into a bedroom, a bathroom and a toilet. Upstairs, three large bedrooms including a master suite, an 8 m² office, an additional bathroom, a toilet and a dressing room.

The land of nearly 5,400 m² offers a splendid and peaceful living environment, the house opens onto a south-facing terrace with the garden and swimming pool continuing.

The "little" surprise of this residence: a completely independent house at the rear of the land has been divided into four T2s currently rented.