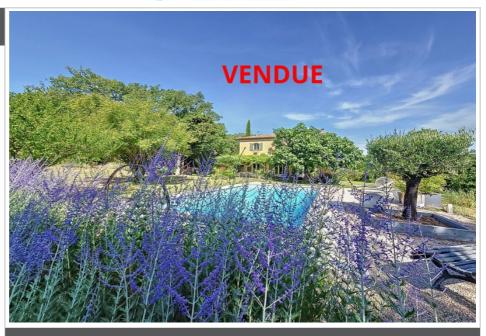

## Property ref. 889V666M Mimet

MIMET LA DIOTE - Mas Provençal T5 + four independent T2s.

In an exceptional setting, come and discover this magnificent Provençal farmhouse style country house of 170 m². You have on one level a living room with semi-open kitchen, a dining room that can be closed into a bedroom, a bathroom and a toilet. Upstairs, three large bedrooms including a master suite, an 8 m² office, an additional bathroom, a toilet and a dressing room.

The land of nearly 5,400 m² offers a splendid and peaceful living environment, the house opens onto a south-facing terrace with the garden and swimming pool continuing.

The "little" surprise of this residence: a completely independent house at the rear of the land has been divided into four T2s currently rented.