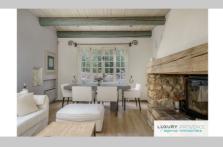

You arrive at the 1st house of approximately 100M2, it is composed of a large living room with a stone fireplace, a separate equipped kitchen and 3 beautiful bright bedrooms, bathroom and toilet.

A very beautiful terrace separates the two houses and on the right you have a closed garage, a laundry room, two beautiful cellars.

In the extension, you arrive at the second house, this one in T2 which offers a large living room with open kitchen, air conditioning, fireplace as well as a beautiful bedroom, bathroom and toilet. All opening onto a covered terrace in front of the swimming pool.