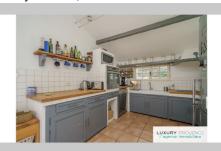

You arrive at the 1st house of approximately 100M2, it is composed of a large living room with a stone fireplace, a separate equipped kitchen and 3 beautiful bright bedrooms, bathroom and toilet.

A very beautiful terrace separates the two houses and on the right you have a closed garage, a laundry room, two beautiful cellars.