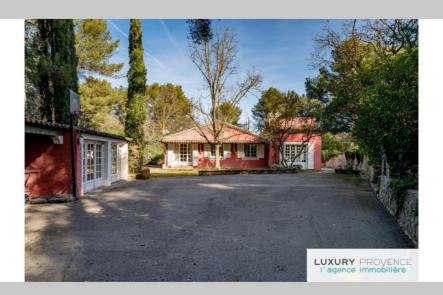

## Property ref. 889V650M Gardanne

I present to you this beautiful property of two single storey houses on land of almost one hectare of wooded land in a quiet hillside.

Once through the secure electric gate, you pass two covered parking spaces as well as an independent annex of approximately 40M2 which can be used as a gym or studio.

You arrive at the 1st house of approximately 100M2, it is composed of a large living room with a stone fireplace, a separate equipped kitchen and 3 beautiful bright bedrooms, bathroom and toilet.

A very beautiful terrace separates the two houses and on the right you have a closed garage, a laundry room, two beautiful cellars.