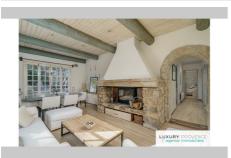

You arrive at the 1st house of approximately 100M2, it is composed of a large living room with a stone fireplace, a separate equipped kitchen and 3 beautiful bright bedrooms, bathroom and toilet.

A very beautiful terrace separates the two houses and on the right you have a closed garage, a laundry room, two beautiful cellars.