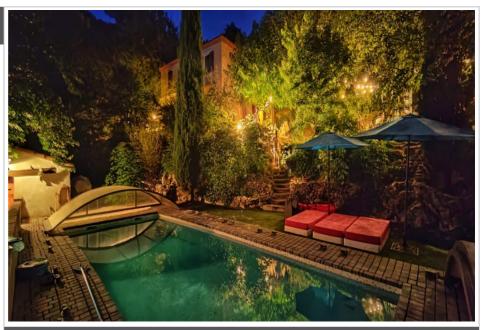

## Benefits:

pool, double glazing, fireplace, Bedroom on ground floor, calm

4 bedroom

1 terrace

1 bathroom

1 show er

2 WC

4 parkings

On the 1st floor, you will find 3 bedrooms, one with a shower, a large bathroom and an office space.

On the ground, a beautiful swimming pool area and its technical room, a vegetable garden, and a beautiful wooded area.