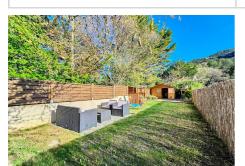

The exterior is not left out thanks to its beautiful terrace and garden, facing south. A barbecue area and garden shed complete this magnificent product.

Services: PVC double glazing, wood stove, mains drainage, garden shed, terrace, garden.