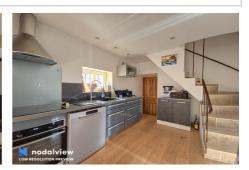

The house consists on one level of a beautiful living room with wood stove, a large fully equipped and modern kitchen, a bathroom with shower, double sink, corner jacuzzi bath.

Upstairs you will find two bedrooms.