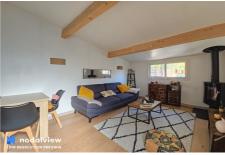

The house consists on one level of a beautiful living room with wood stove, a large fully equipped and modern kitchen, a bathroom with shower, double sink, corner jacuzzi bath.

Upstairs you will find two bedrooms.