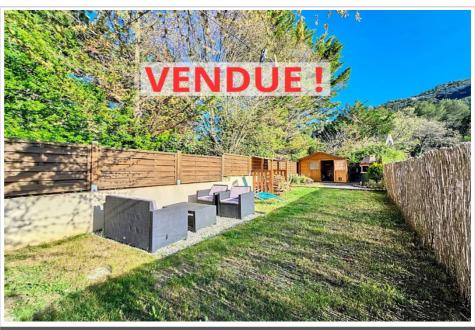

The exterior is not left out thanks to its beautiful terrace and garden, facing south. A barbecue area and garden shed complete this magnificent product.

Services: PVC double glazing, wood stove, mains drainage, garden shed, terrace, garden.