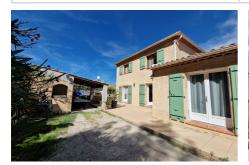

## House ref. 889V387M Mimet

In the popular area of Bastide Neuve in Mimet, I invite you to come and discover this detached house built in the 1990s.

After passing through the automatic gate, you access the house via a few steps to discover a reception hall, a large living room with fireplace, a dining room and the openable kitchen.

These three rooms access the south-facing terrace, with a gate for lovers of forest walks without taking the car!

On this level, accessible without stairs from the ground, you will also benefit from a large bedroom and a small bathroom (shower and hand basin) as well as a separate WC.