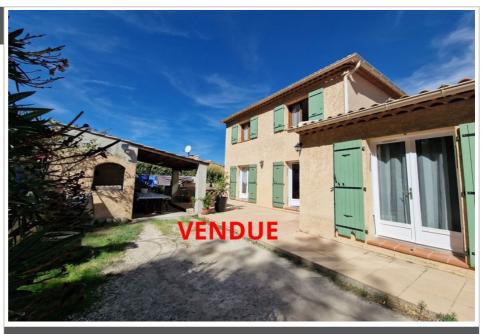

## House ref. 889V387M Mimet

In the popular area of Bastide Neuve in Mimet, I invite you to come and discover this detached house built in the 1990s.

After passing through the automatic gate, you access the house via a few steps to discover a reception hall, a large living room with fireplace, a dining room and the openable kitchen.

These three rooms access the south-facing terrace, with a gate for lovers of forest walks without taking the car!

On this level, accessible without stairs from the ground, you will also benefit from a large bedroom and a small bathroom (shower and hand basin) as well as a separate WC.