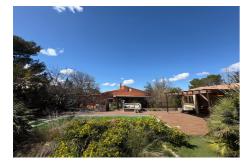

## FUVEAU - 13710 -

Exclusively in Amépi Vallée de l'Arc, in a quiet residential area of Fuveau, this beautiful house comprises a 23 m² veranda, a 56 m² living space opening onto a fitted and equipped kitchen, a bedroom on one level as well as a large dressing room, a laundry room, separate WC and a bathroom with a walk-in spa shower, whirlpool bath and double sink.

Two beds in an attic room are located upstairs.

A landscaped garden of 746 m<sup>2</sup> facing south with swimming pool, summer kitchen, jacuzzi and sauna, an outbuilding of 12 m<sup>2</sup> with shower, as well as a garage and a carport complete this property.