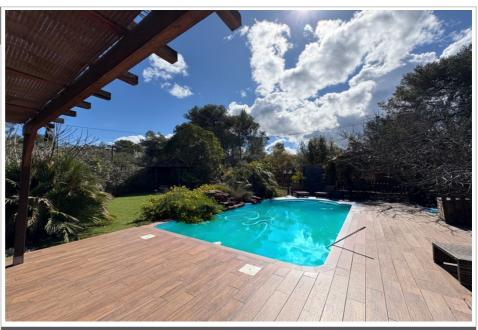

Two beds in an attic room are located upstairs.

A landscaped garden of 746 m<sup>2</sup> facing south with swimming pool, summer kitchen, jacuzzi and sauna, an outbuilding of 12 m<sup>2</sup> with shower, as well as a garage and a carport complete this property.