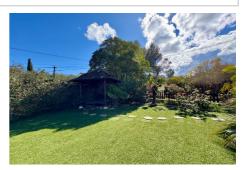

Two beds in an attic room are located upstairs.

A landscaped garden of 746 m<sup>2</sup> facing south with swimming pool, summer kitchen, jacuzzi and sauna, an outbuilding of 12 m<sup>2</sup> with shower, as well as a garage and a carport complete this property.