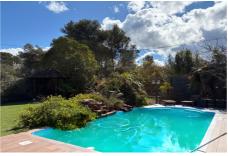

Two beds in an attic room are located upstairs.

A landscaped garden of 746 m<sup>2</sup> facing south with swimming pool, summer kitchen, jacuzzi and sauna, an outbuilding of 12 m<sup>2</sup> with shower, as well as a garage and a carport complete this property.