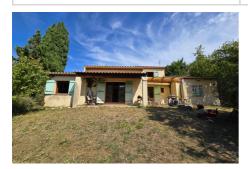

The house is composed on one level of 2 bedrooms with their shower room, a magnificent living room with cathedral ceiling and its opening to the south onto the terrace, an openable kitchen of 12m2 with also its access to the terrace, a laundry room/storeroom which leads to the garage of 26m2 and to the wine cellar.

Upstairs, another bedroom with its bathroom, and a mezzanine that can easily be closed off if a 4th bedroom is needed.

Access to the attic is via the upstairs bedroom: approximately 40m2 of which 20m2 is usable.

SERVICES: double-glazed wooden windows, wooden shutters, garage. Updating