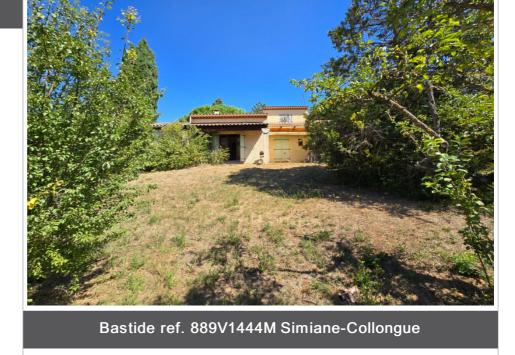

1 cellar

Energy class (old measure) : D

Climate class: B

Document non contractuel 09/07/2025 - Prix T.T.C

SUPERB TRADITIONAL BASTIDE IN SIMIANE COLLONGUE 13109

You will be seduced by the charm of this very bright building of approximately 140m2 located on a plot of 4000m2 made up of two plots:

One of 2500m2 on which the house is located, with a beautiful part of 1000m2 in front to the SOUTH.

The other of 1500m2 accessible by a small path and which includes two permanent annexes (of 40 and 15m2) sheltered from view and registered;

The house is composed on one level of 2 bedrooms with their shower room, a magnificent living room with cathedral ceiling and its opening to the south onto the terrace, an openable kitchen of 12m2 with also its access to the terrace, a laundry room/storeroom which leads to the garage of 26m2 and to the wine cellar.